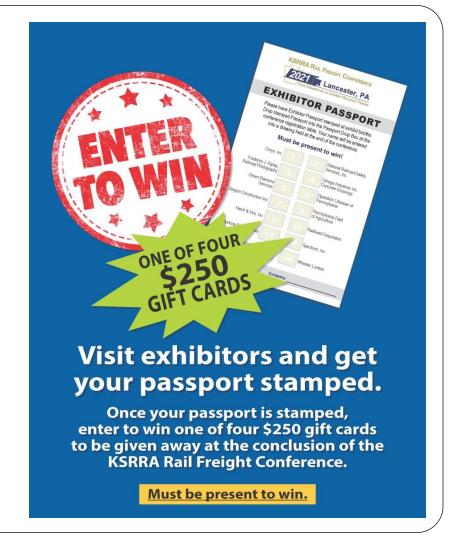

## DON'T FORGET YOUR PASSPORT!

- Have your passport stamped by the exhibitors.
- Drop your stamped passport at the registration table drop-off point.
- Be entered to win \$250 at the 4pm wrap-up!